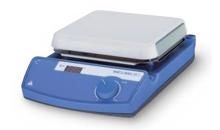

Hot plate C-MAG HP 7 > Decarboxylation > Batch melting / re-constitution

Find your personal contact here!