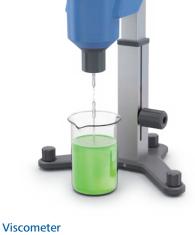

## Laboratory Reactor LR 1000 control

- > 3 in 1: vessel + hot plate + stirring
- > Small batch R&D cream/salve formulation
- > Optional integrated homogenizer + vacuum
- + cooling + pH measurement

ROTAVISC me-vi complete > Viscosity analysis, quality control, R&D