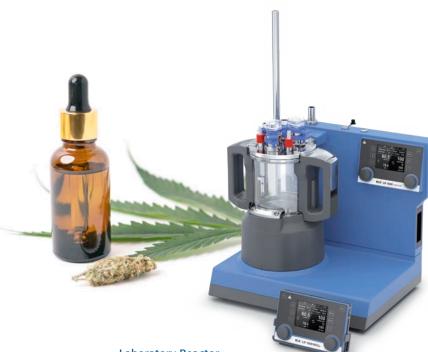

## Laboratory Reactor LR 1000 control

- > 3 in 1: vessel + hot plate + stirring
- > Small batch R&D cream/salve formulation
- > Optional integrated homogenizer + vacuum
- + cooling + pH measurement

ROTAVISC me-vi complete > Viscosity analysis, quality control, R&D