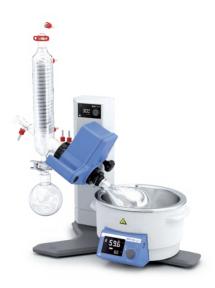

## Rotary Evaporator RV 8

- > Lab solvent recovery
- > Small scale product refinement & isolation

Magnetic Stirrer IKA Plate (RCT digital) > Heated dissolution > Salve / ointment formulation

Overhead Stirrer EUROSTAR 60 control > Large volume mixing, blending and solutions