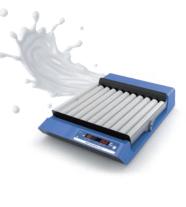

# **ROLLER 10 digital**

Gentle motion and uniformity for solid and liquid suspensions and viscous samples

> Smooth rocking and rolling action at infinitely adjustable speeds, compatible with all conventional tubes and cylindrical bottles.