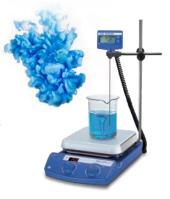

## **C-MAG HS 7 control**

# Mixing and heating with precise temperature control

> Ceramic heating plate with excellent chemical resistance, stirring quantities of up to 10 l, heating temperature range 50 °C – 550 °C.